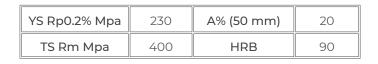

| ASTM | 410S    | AISI | 410S   |  |
|------|---------|------|--------|--|
| EN   | 1.4000  | DIN  | X6Cr13 |  |
| IS   | X04Cr12 | UNS  | S41008 |  |

| С    | N  | Mn   | Cr | Ni  | Р  |
|------|----|------|----|-----|----|
| 0.03 | -  | 1    | 13 | 0.5 | -  |
| Si   | Cu | S    | W  | AI  | Ti |
| 0.5  | -  | 0.03 | -  | -   | -  |