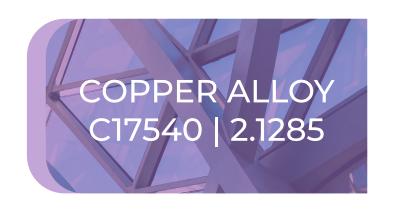

| ASTM | CW103C | AISI | -          |  |
|------|--------|------|------------|--|
| EN   | 2.1285 | DIN  | CuCo1Ni1Be |  |
| IS   | -      | UNS  | C17540     |  |

| YS Rp0.2% Mpa | 550 | A% (50 mm) | 8   |
|---------------|-----|------------|-----|
| TS Rm Mpa     | 680 | HRB        | 105 |