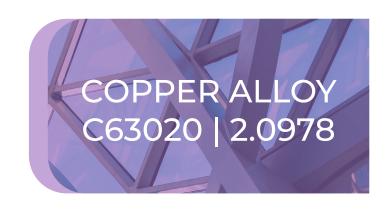

| ASTM | CW308G | AISI | -            |  |
|------|--------|------|--------------|--|
| EN   | 2.0978 | DIN  | CuAl11Fe6Ni6 |  |
| IS   | -      | UNS  | C63020       |  |

| YS Rp0.2% Mpa | 410 | A% (50 mm) | 4  |
|---------------|-----|------------|----|
| TS Rm Mpa     | 740 | HRB        | 95 |