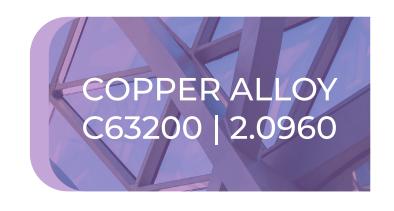

| ASTM | -      | AISI       | -        |  |
|------|--------|------------|----------|--|
| EN   | 2.0960 | DIN        | CuAl9Mn2 |  |
| IS   | -      | UNS C63200 |          |  |

| YS Rp0.2% Mpa | 200 | A% (50 mm) | 14 |
|---------------|-----|------------|----|
| TS Rm Mpa     | 540 | HRB        | 80 |