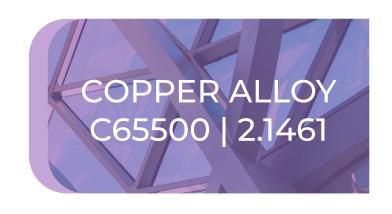

| ASTM | CW116C | AISI | -        |  |
|------|--------|------|----------|--|
| EN   | 2.1461 | DIN  | CuSi3Mn1 |  |
| IS   | -      | UNS  | C65500   |  |

| YS Rp0.2% Mpa | 120 | A% (50 mm) | 40 |
|---------------|-----|------------|----|
| TS Rm Mpa     | 350 | HRB        | 55 |